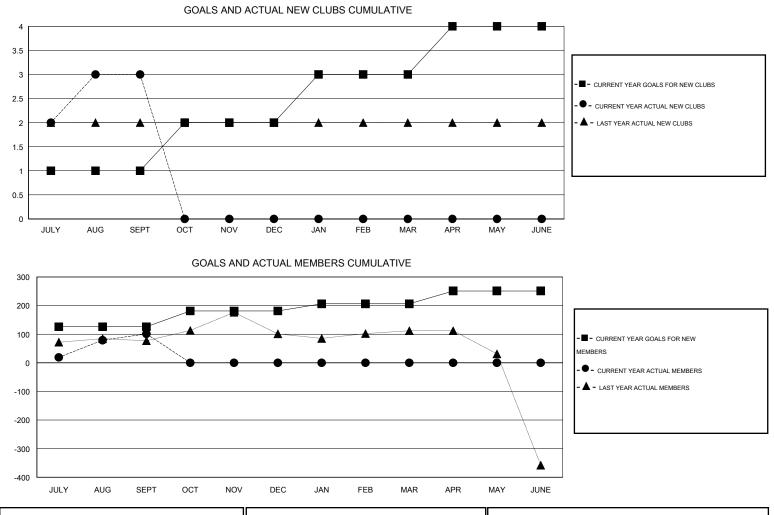

## LOCATION INDIA

| -             |                  | Clubs            |                  |                  | Members               |                    |                                     |                    |                  |  |
|---------------|------------------|------------------|------------------|------------------|-----------------------|--------------------|-------------------------------------|--------------------|------------------|--|
|               | RESUL            | TS FOR 2016-2017 |                  |                  | RESULTS FOR 2016-2017 |                    |                                     |                    |                  |  |
| QUARTER       | NEW CLUB<br>GOAL | NEW CLUBS        | DROPPED<br>CLUBS | NET<br>GAIN/LOSS | QUARTER               | NEW MEMBER<br>GOAL | CHARTER AND<br>NEW MEMBERS<br>ADDED | DROPPED<br>MEMBERS | NET<br>GAIN/LOSS |  |
| JULY/AUG/SEPT | 1                | 3                | 0                | 3                | JULY/AUG/SEPT         | 126                | 331                                 | 230                | 101              |  |
| OCT/NOV/DEC   | 1                | 0                | 0                | 0                | OCT/NOV/DEC           | 55                 | 0                                   | 0                  | 0                |  |
| JAN/FEB/MAR   | 1                | 0                | 0                | 0                | JAN/FEB/MAR           | 25                 | 0                                   | 0                  | 0                |  |
| APR/MAY/JUNE  | 1                | 0                | 0                | 0                | APR/MAY/JUNE          | 45                 | 0                                   | 0                  | 0                |  |